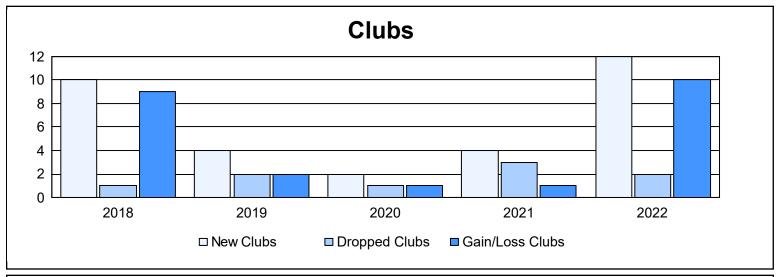

District 317 D

As of June 2022 Cumulative

| Year      | New<br>Clubs | Dropped<br>Clubs | Gain/<br>Loss<br>Clubs | New<br>Members | Charter<br>Members | Reinstate<br>Members | Transfer<br>Members | Total<br>Member<br>Added | Total<br>Members<br>Dropped | Gain/<br>Loss<br>Members |
|-----------|--------------|------------------|------------------------|----------------|--------------------|----------------------|---------------------|--------------------------|-----------------------------|--------------------------|
| 2017-2018 | 10           | 1                | 9                      | 724            | 269                | 14                   | 18                  | 1,025                    | 448                         | 577                      |
| 2018-2019 | 4            | 2                | 2                      | 368            | 163                | 40                   | 8                   | 579                      | 530                         | 49                       |
| 2019-2020 | 2            | 1                | 1                      | 343            | 52                 | 60                   | 8                   | 463                      | 587                         | -124                     |
| 2020-2021 | 4            | 3                | 1                      | 392            | 114                | 22                   | 9                   | 537                      | 581                         | -44                      |
| 2021-2022 | 12           | 2                | 10                     | 480            | 351                | 26                   | 8                   | 865                      | 592                         | 273                      |
| Average   | 6            | 2                | 5                      | 461            | 190                | 32                   | 10                  | 694                      | 548                         | 146                      |