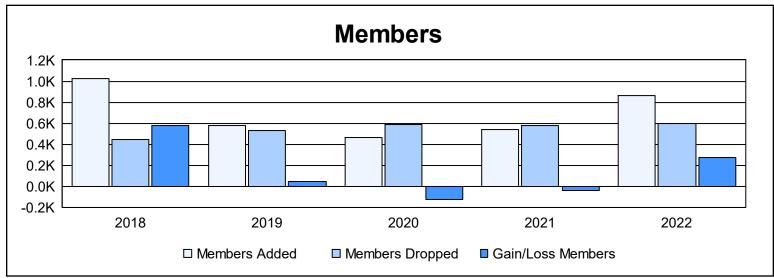

District 317 D

As of June 2022 Cumulative

| Year      | New<br>Clubs | Dropped<br>Clubs | Gain/<br>Loss<br>Clubs | New<br>Members | Charter<br>Members | Reinstate<br>Members | Transfer<br>Members | Total<br>Member<br>Added | Total<br>Members<br>Dropped | Gain/<br>Loss<br>Members |
|-----------|--------------|------------------|------------------------|----------------|--------------------|----------------------|---------------------|--------------------------|-----------------------------|--------------------------|
| 2017-2018 | 10           | 1                | 9                      | 724            | 269                | 14                   | 18                  | 1,025                    | 448                         | 577                      |
| 2018-2019 | 4            | 2                | 2                      | 368            | 163                | 40                   | 8                   | 579                      | 530                         | 49                       |
| 2019-2020 | 2            | 1                | 1                      | 343            | 52                 | 60                   | 8                   | 463                      | 587                         | -124                     |
| 2020-2021 | 4            | 3                | 1                      | 392            | 114                | 22                   | 9                   | 537                      | 581                         | -44                      |
| 2021-2022 | 12           | 2                | 10                     | 480            | 351                | 26                   | 8                   | 865                      | 592                         | 273                      |
| Average   | 6            | 2                | 5                      | 461            | 190                | 32                   | 10                  | 694                      | 548                         | 146                      |